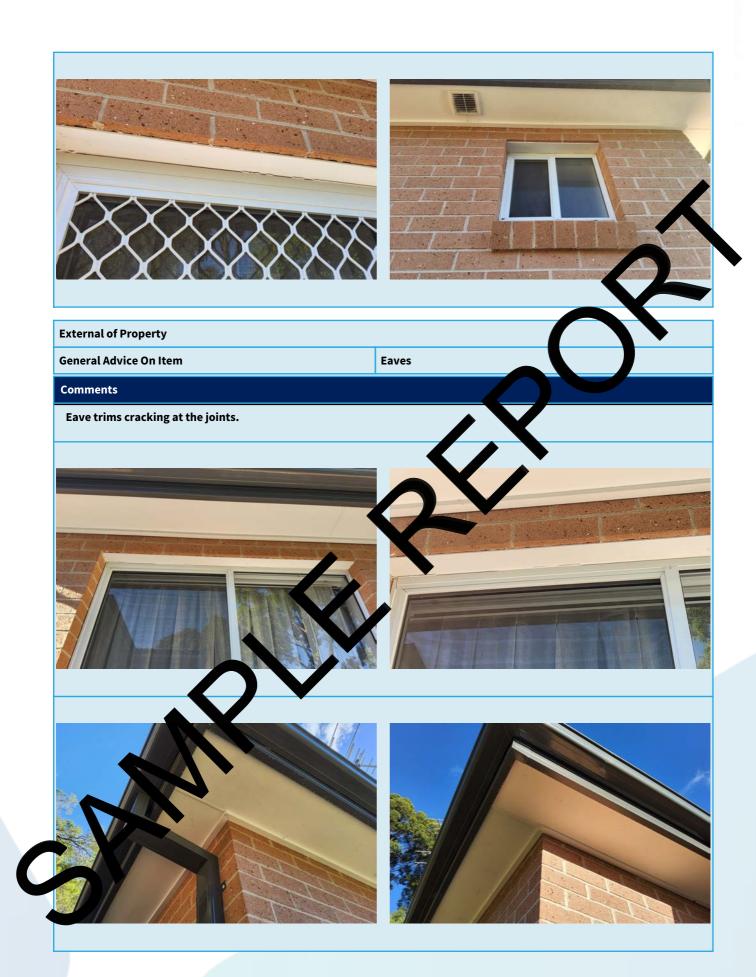

# **External of Property Retaining Walls General Advice On Item** Comments Significant Moss and moisture to retaining walls, gaps present to the right hand side.