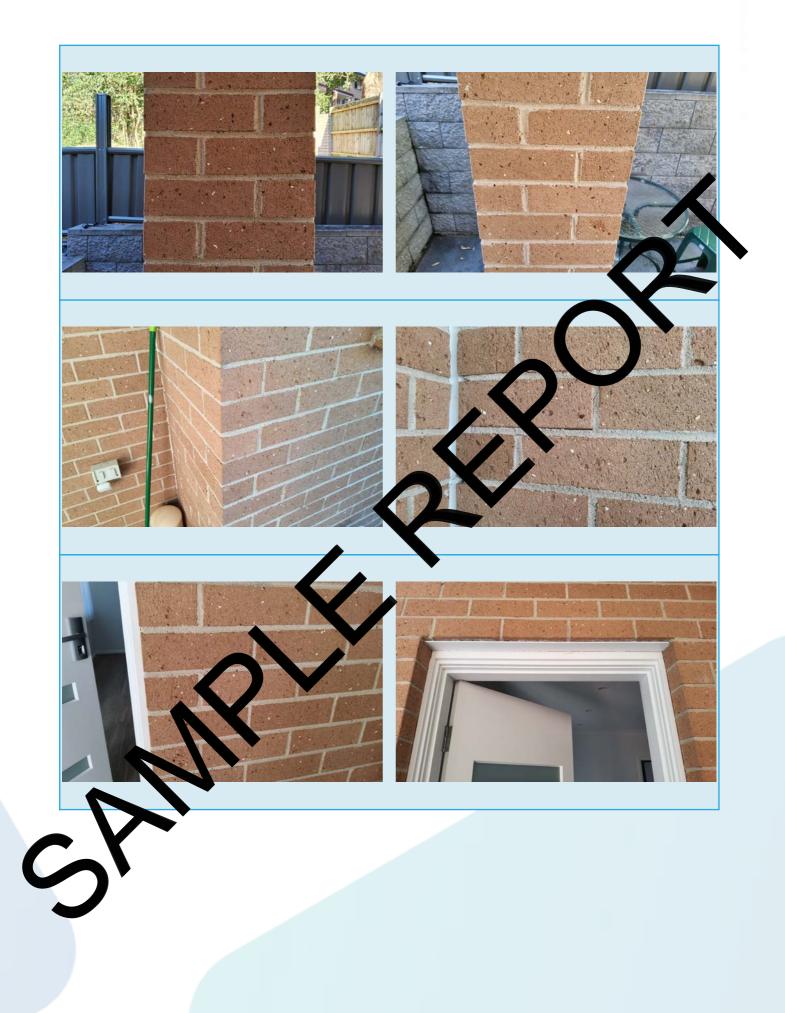

|                       | Condition<br>Visually Fine | General Advice<br>On Item | Damage advice<br>on Item | Major structural<br>Defect | Unable to<br>Inspect Due to<br>Access | Not Applicable |
|-----------------------|----------------------------|---------------------------|--------------------------|----------------------------|---------------------------------------|----------------|
| Driveways and Paths   |                            |                           | đ                        |                            |                                       |                |
| Walls                 |                            |                           | đ                        |                            |                                       |                |
| Expansion joints      | V                          |                           |                          |                            |                                       |                |
| Windows               |                            |                           | đ                        |                            |                                       |                |
| Window Placement      | <b>√</b>                   |                           |                          |                            |                                       |                |
| Doors                 |                            |                           | র্থ                      |                            |                                       |                |
| Fascia                | <b>d</b>                   |                           |                          |                            |                                       |                |
| Eaves                 |                            | ď                         |                          |                            |                                       |                |
| Flashings             |                            |                           |                          |                            |                                       | ∑              |
| Roof                  |                            | ď                         |                          |                            |                                       |                |
| Skylights             |                            |                           |                          |                            |                                       | <b>₫</b>       |
| Vents                 | ď                          |                           |                          |                            |                                       |                |
| Valleys               |                            | ď                         |                          |                            |                                       |                |
| Down Pipes            | ď                          |                           |                          |                            |                                       |                |
| Drainage              | <b>√</b>                   |                           |                          |                            |                                       |                |
| Pointing              | <b>√</b>                   |                           |                          |                            |                                       |                |
| Gutters               |                            |                           |                          |                            |                                       |                |
| Chimney               |                            |                           |                          |                            |                                       | J              |
| Sub Floor Ventilation |                            |                           |                          |                            |                                       | V              |
| Deck                  |                            |                           |                          |                            |                                       | V              |
| Pergola               |                            |                           |                          |                            |                                       | V              |
| Porc                  |                            | V                         |                          |                            |                                       |                |
| Balcony               |                            |                           |                          |                            |                                       | V              |
| 5.                    |                            |                           |                          |                            |                                       | V              |
| h vails               |                            |                           |                          |                            |                                       | V              |
| Pool pace             |                            |                           |                          |                            | V                                     |                |
| Jtumps                |                            |                           |                          |                            |                                       | <b>d</b>       |
| Retaining Walls       |                            | J                         |                          |                            |                                       |                |
| Garage/Car Port       |                            |                           |                          |                            |                                       | V              |

#### **External of Property**

Damage advice on Item

Driveways and paths

#### Comments

Loose paver finish path to the grannyflat.

Cracking to concrete path present.

Moss and discolouration to path present.

Main house driveway, cross over and kerb presenting cracking and damage.