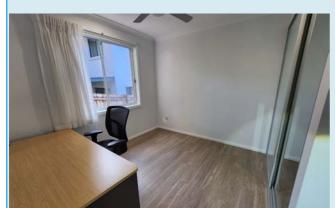

cupboard right side binding onto the panel.















### Internal areas

Damage advice on Item

Lounge Room

# Comments

This is family room/lounge room and hallway combined due to open plan.

Visible wear and tear present to surfaces.

Cracking to adjoining walls/surfaces, skirting, architraves and to cornice joints.

Storage cupboard right side binding onto the panel.















# Internal areas **General Advice On Item** Kitchen Comments Visible wear and tear present to surfaces. Cracking to adjoining walls/surfaces, skirting, architraves and to cornice joints.

### Internal areas

Damage advice on Item

Bedroom 1

# Comments

Visible wear and tear present to surfaces.

Cracking to adjoining walls/surfaces, skirting, architraves and to cornice joints.

Robe rubbers damaged.

















# Internal areas

Damage advice on Item

Bedroom 2

# Comments

Visible wear and tear present to surfaces.

Cracking to adjoining walls/surfaces, skirting, architraves and to cornice joints.

Draw issue to robe area.

















# Internal areas Major Structural Defect Bathrooms

# Comments

Visible wear and tear present to surfaces.

Significant cracking to grout joints in multiple areas of the shower recess.

Door handle shifted and not straight.

Discolouration of shower recess grate.

Tap loose.

























# 7. Report findings - summary

This Building Inspection summary provides you with a "snapshot" of the items the inspector considers of greatest significance for you, in respect of the building only, when considering this property. Please refer to t