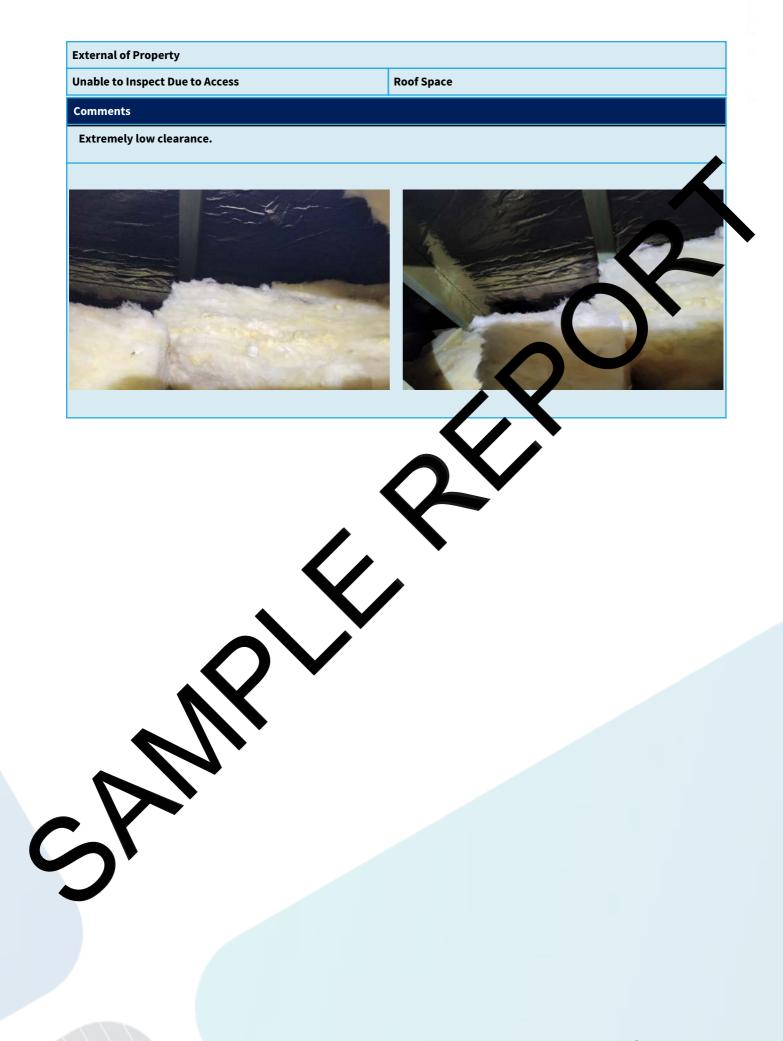

• The roof exterior: roof / cluding tes, shing a & slates, roof sheeting, gables, flashings); skylights, vents, flues; valleys; guttering; downpipes; eave fasciar and barges;

• The roof space: roof cover the pof framing; sarking; party walls; insulation;