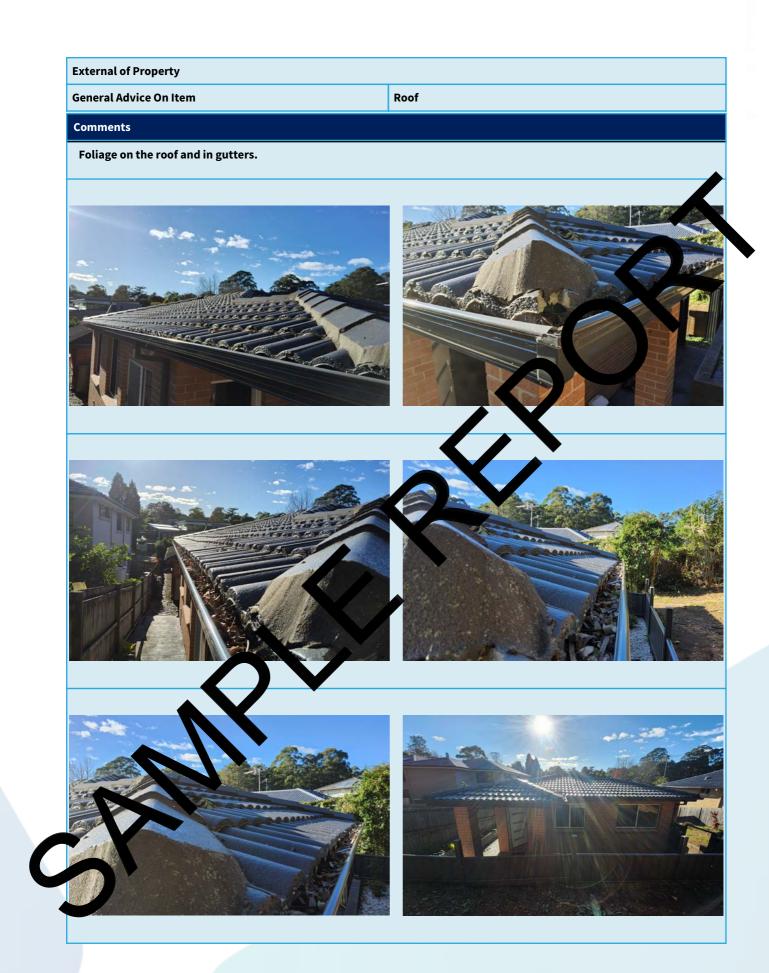

#### **External of Property**

Damage advice on Item

Driveways and paths

#### Comments

Loose paver finish path to the grannyflat.

Cracking to concrete path present.

Moss and discolouration to path present.

Main house driveway, cross over and kerb presenting cracking and damage.