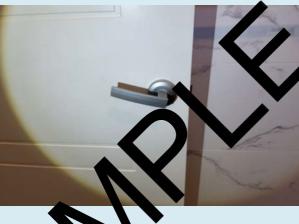

# Internal areas Major Structural Defect Bathrooms

# Comments

Visible wear and tear present to surfaces.

Significant cracking to grout joints in multiple areas of the shower recess.

Door handle shifted and not straight.

Discolouration of shower recess grate.

Tap loose.