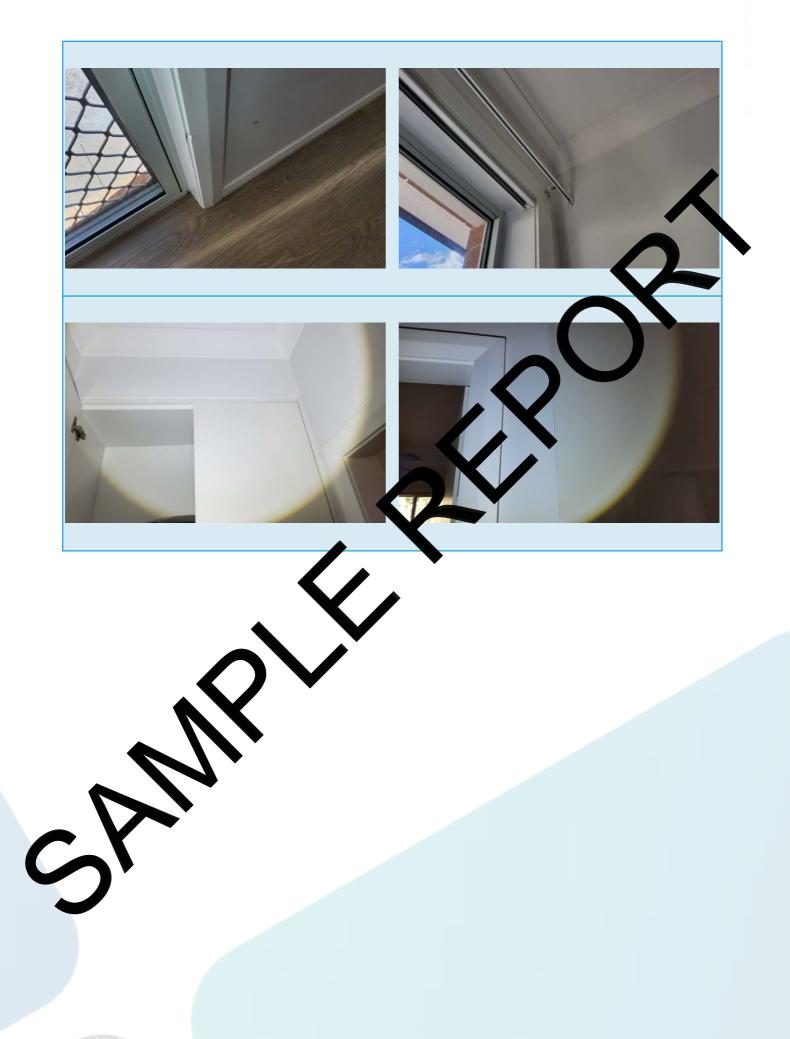

#### Comments

This is family room/lounge room and hallway combined due to open plan.

Visible wear and tear present to surfaces.

Cracking to adjoining walls/surfaces, skirting, architraves and to cornice joints.

# Comments

This is family room/lounge room and hallway combined due to open plan.

Visible wear and tear present to surfaces.

Cracking to adjoining walls/surfaces, skirting, architraves and to cornice joints.

# Comments

Visible wear and tear present to surfaces.

Cracking to adjoining walls/surfaces, skirting, architraves and to cornice joints.

Robe rubbers damaged.

# Comments

Visible wear and tear present to surfaces.

Cracking to adjoining walls/surfaces, skirting, architraves and to cornice joints.

Draw issue to robe area.