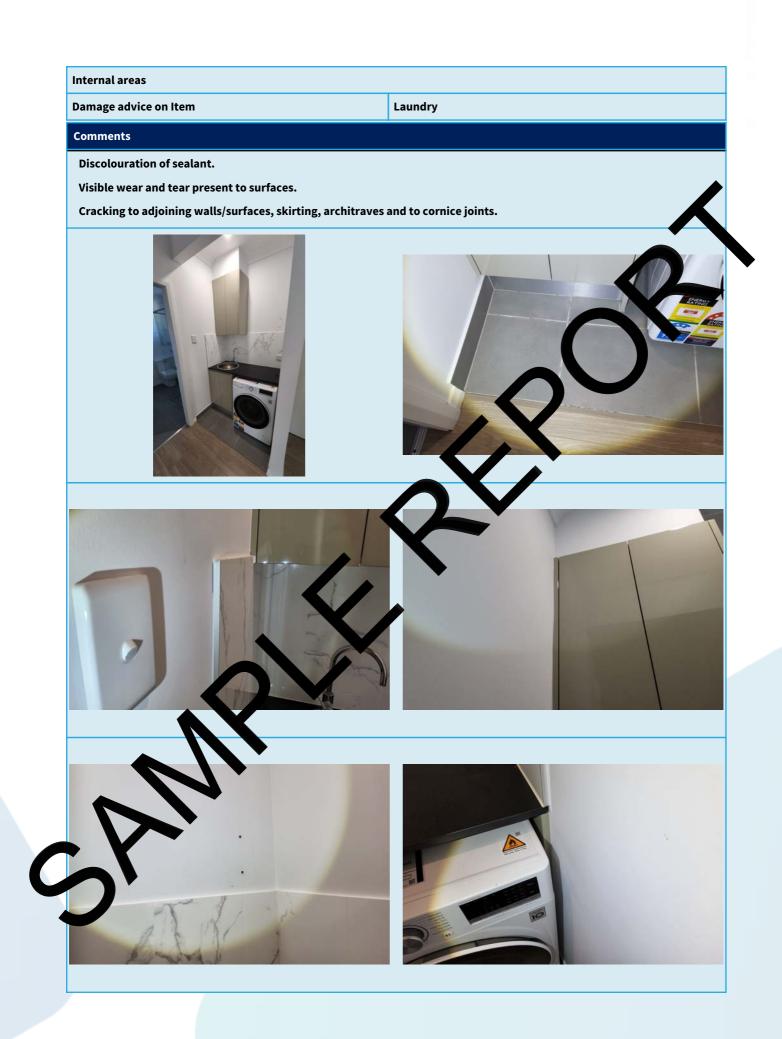

#### Internal areas

Damage advice on Item

Family Room

#### Comments

This is family room/lounge room and hallway combined due to open plan.

Visible wear and tear present to surfaces.

Cracking to adjoining walls/surfaces, skirting, architraves and to cornice joints.

Storage cupboard right side binding onto the panel.