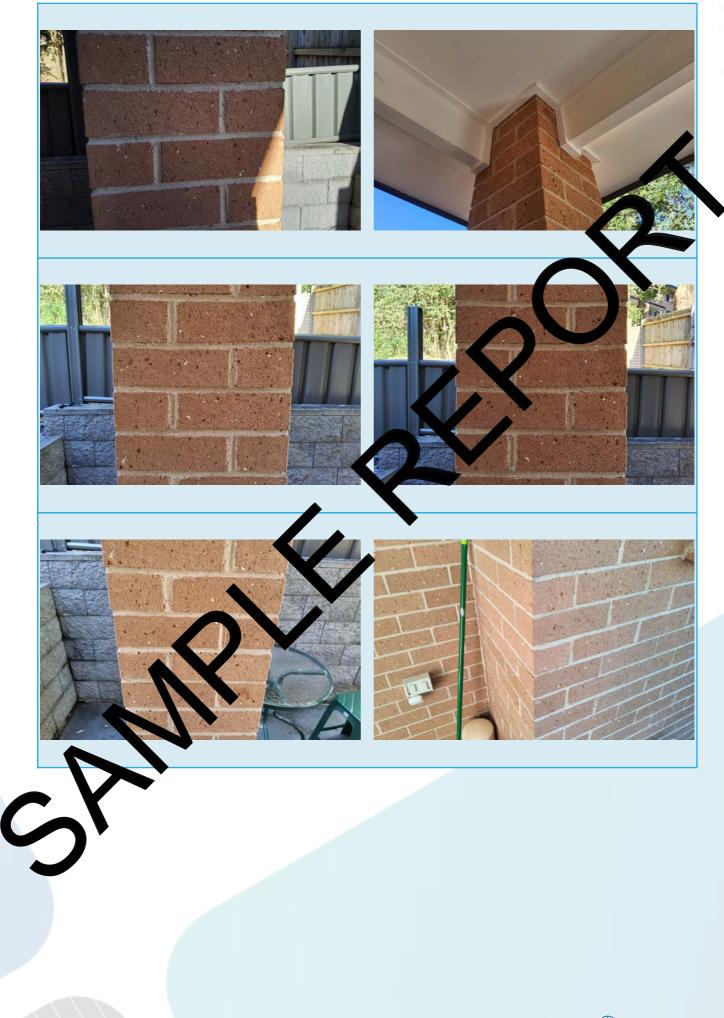

#### **External of Property**

Damage advice on Item

Driveways and paths

#### Comments

Loose paver finish path to the grannyflat.

Cracking to concrete path present.

Moss and discolouration to path present.

Main house driveway, cross over and kerb presenting cracking and damage.