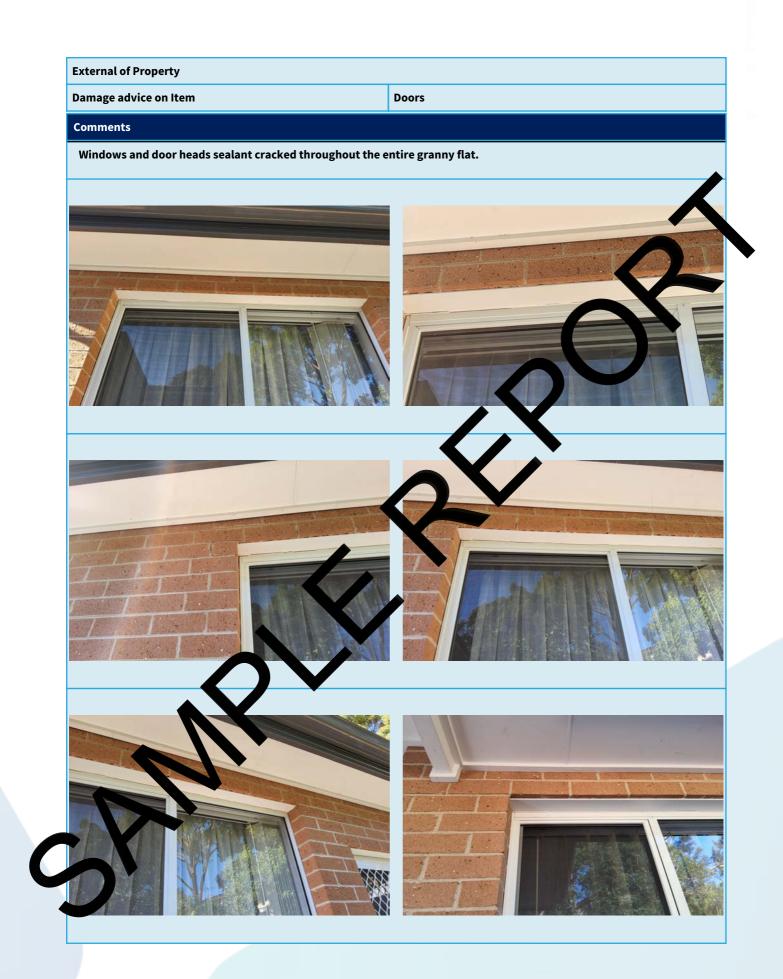

#### **External of Property**

Damage advice on Item

Driveways and paths

#### Comments

Loose paver finish path to the grannyflat.

Cracking to concrete path present.

Moss and discolouration to path present.

Main house driveway, cross over and kerb presenting cracking and damage.