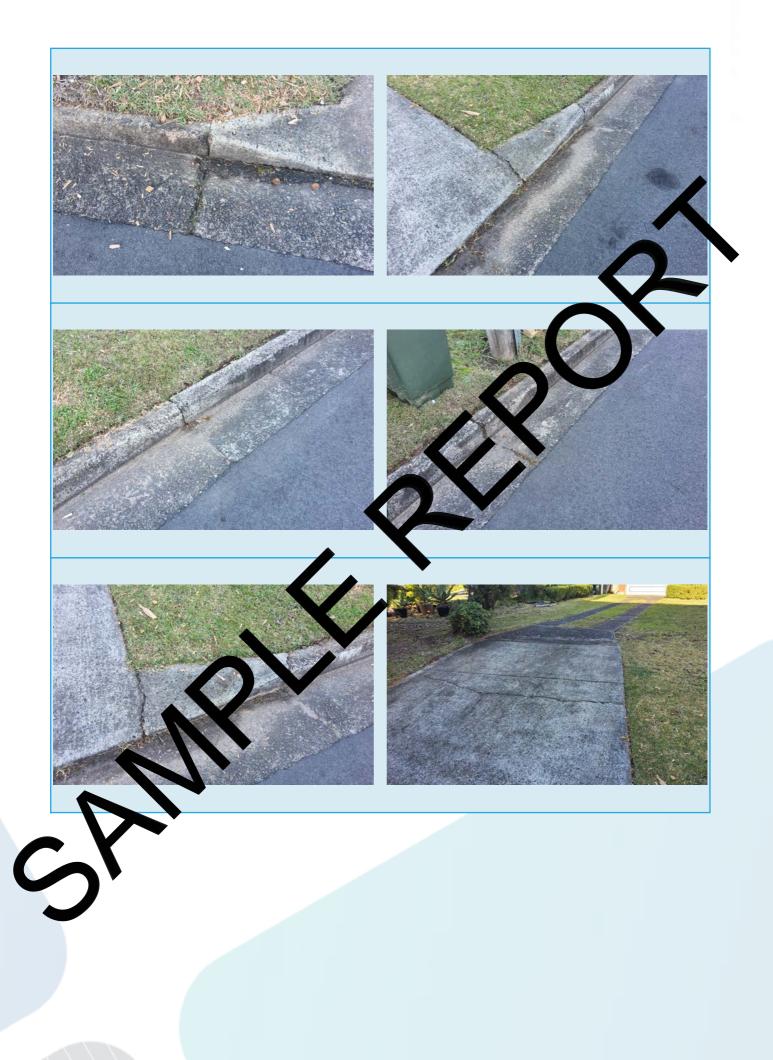

#### **External of Property**

Damage advice on Item

Driveways and paths

#### Comments

Loose paver finish path to the grannyflat.

Cracking to concrete path present.

Moss and discolouration to path present.

Main house driveway, cross over and kerb presenting cracking and damage.