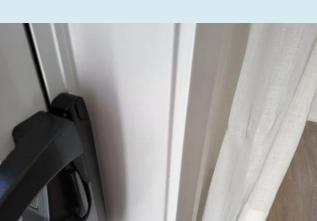

# Comments

Visible wear and tear present to surfaces.

Cracking to adjoining walls/surfaces, skirting, architraves and to cornice joints.

Robe rubbers damaged.

# Comments

Visible wear and tear present to surfaces.

Cracking to adjoining walls/surfaces, skirting, architraves and to cornice joints.

Draw issue to robe area.