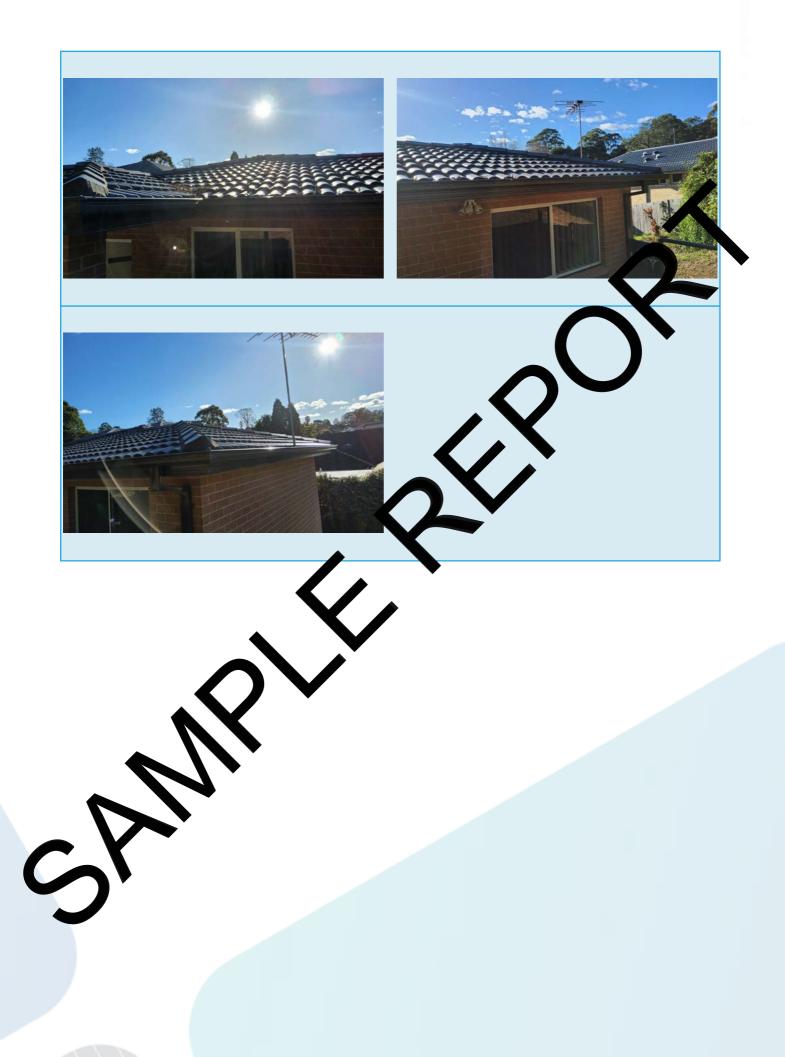

#### **External of Property**

Damage advice on Item

Driveways and paths

#### Comments

Loose paver finish path to the grannyflat.

Cracking to concrete path present.

Moss and discolouration to path present.

Main house driveway, cross over and kerb presenting cracking and damage.