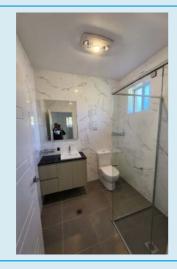

# Internal areas Major Structural Defect Bathrooms

# Comments

Visible wear and tear present to surfaces.

Significant cracking to grout joints in multiple areas of the shower recess.

Door handle shifted and not straight.

Discolouration of shower recess grate.

Tap loose.