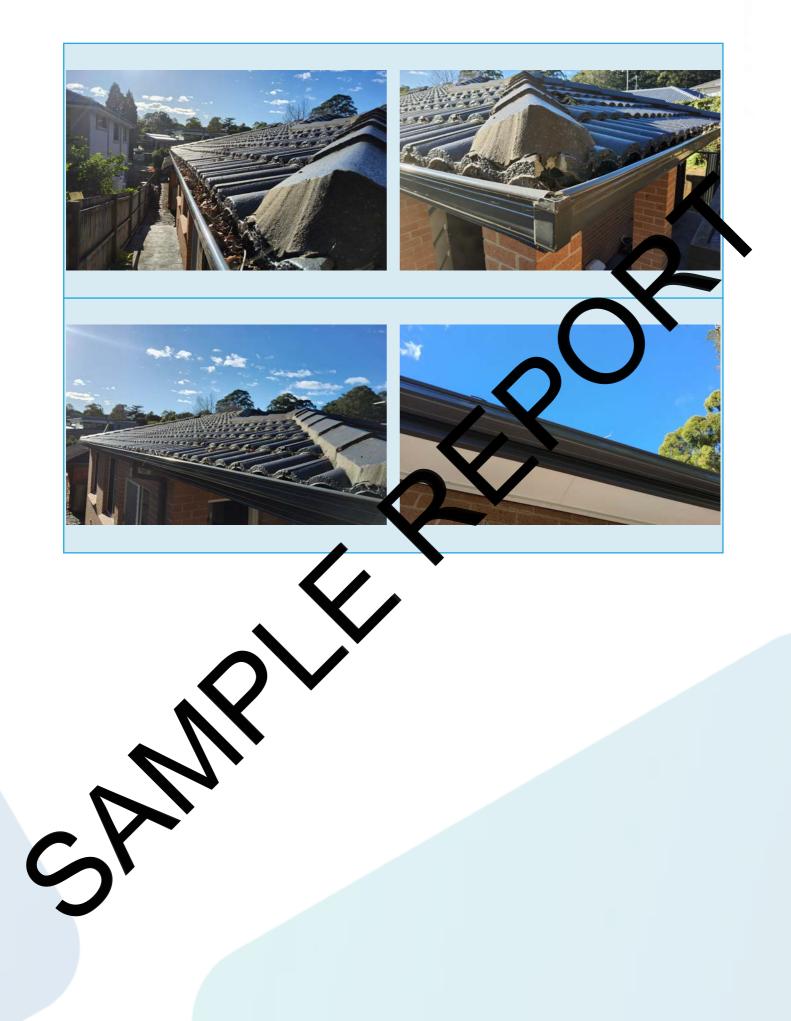

|                       | Condition<br>Visually Fine | General Advice<br>On Item | Damage advice<br>on Item | Major structural<br>Defect | Unable to<br>Inspect Due to<br>Access | Not Applicable |
|-----------------------|----------------------------|---------------------------|--------------------------|----------------------------|---------------------------------------|----------------|
| Driveways and Paths   |                            |                           | đ                        |                            |                                       |                |
| Walls                 |                            |                           | đ                        |                            |                                       |                |
| Expansion joints      | V                          |                           |                          |                            |                                       |                |
| Windows               |                            |                           | đ                        |                            |                                       |                |
| Window Placement      | <b>√</b>                   |                           |                          |                            |                                       |                |
| Doors                 |                            |                           | র্থ                      |                            |                                       |                |
| Fascia                | <b>d</b>                   |                           |                          |                            |                                       |                |
| Eaves                 |                            | ď                         |                          |                            |                                       |                |
| Flashings             |                            |                           |                          |                            |                                       | ∑              |
| Roof                  |                            | ď                         |                          |                            |                                       |                |
| Skylights             |                            |                           |                          |                            |                                       | <b>₫</b>       |
| Vents                 | ď                          |                           |                          |                            |                                       |                |
| Valleys               |                            | ď                         |                          |                            |                                       |                |
| Down Pipes            | ď                          |                           |                          |                            |                                       |                |
| Drainage              | <b>√</b>                   |                           |                          |                            |                                       |                |
| Pointing              | <b>√</b>                   |                           |                          |                            |                                       |                |
| Gutters               |                            |                           |                          |                            |                                       |                |
| Chimney               |                            |                           |                          |                            |                                       | J              |
| Sub Floor Ventilation |                            |                           |                          |                            |                                       | V              |
| Deck                  |                            |                           |                          |                            |                                       | V              |
| Pergola               |                            |                           |                          |                            |                                       | V              |
| Porc                  |                            | V                         |                          |                            |                                       |                |
| Balcony               |                            |                           |                          |                            |                                       | V              |
| 5.                    |                            |                           |                          |                            |                                       | V              |
| h vails               |                            |                           |                          |                            |                                       | V              |
| Pool pace             |                            |                           |                          |                            | V                                     |                |
| Jtumps                |                            |                           |                          |                            |                                       | <b>d</b>       |
| Retaining Walls       |                            | J                         |                          |                            |                                       |                |
| Garage/Car Port       |                            |                           |                          |                            |                                       | V              |