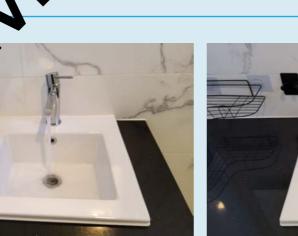

# Internal areas Major Structural Defect Bathrooms

# Comments

Visible wear and tear present to surfaces.

Significant cracking to grout joints in multiple areas of the shower recess.

Door handle shifted and not straight.

Discolouration of shower recess grate.

Tap loose.