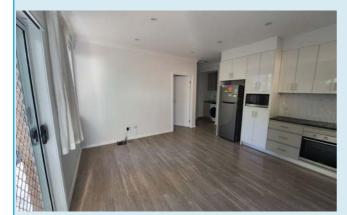

|



C

#### Internal areas

Damage advice on Item

Family Room

#### Comments

This is family room/lounge room and hallway combined due to open plan.

Visible wear and tear present to surfaces.

Cracking to adjoining walls/surfaces, skirting, architraves and to cornice joints.

Storage cupboard right side binding onto the panel.















### Internal areas

Damage advice on Item

Lounge Room

# Comments

This is family room/lounge room and hallway combined due to open plan.

Visible wear and tear present to surfaces.

Cracking to adjoining walls/surfaces, skirting, architraves and to cornice joints.

Storage cupboard right side binding onto the panel.















# Internal areas **General Advice On Item** Kitchen Comments Visible wear and tear present to surfaces. Cracking to adjoining walls/surfaces, skirting, architraves and to cornice joints.

### Internal areas

Damage advice on Item

Bedroom 1

# Comments

Visible wear and tear present to surfaces.

Cracking to adjoining walls/surfaces, skirting, architraves and to cornice joints.

Robe rubbers damaged.

















# Internal areas

Damage advic