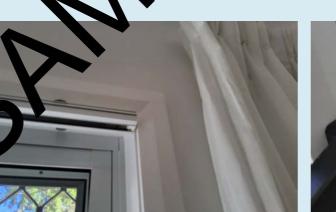

#### Comments

This is family room/lounge room and hallway combined due to open plan.

Visible wear and tear present to surfaces.

Cracking to adjoining walls/surfaces, skirting, architraves and to cornice joints.

# Comments

This is family room/lounge room and hallway combined due to open plan.

Visible wear and tear present to surfaces.

Cracking to adjoining walls/surfaces, skirting, architraves and to cornice joints.