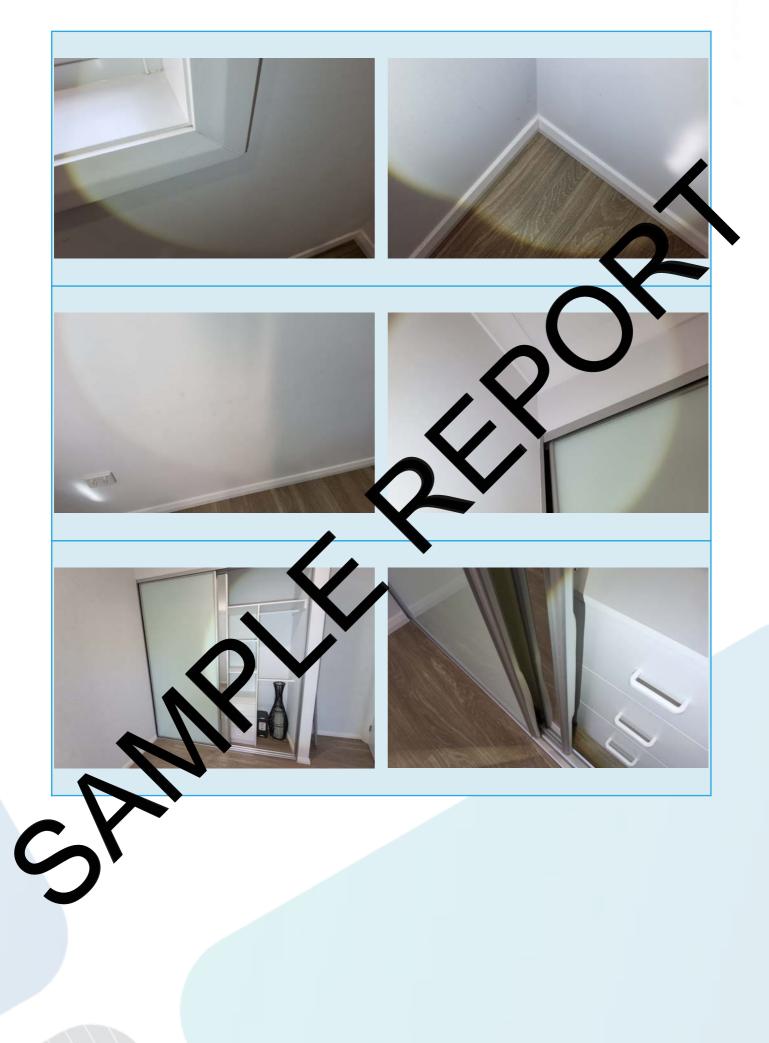

#### Comments

This is family room/lounge room and hallway combined due to open plan.

Visible wear and tear present to surfaces.

Cracking to adjoining walls/surfaces, skirting, architraves and to cornice joints.

Storage cupboard right side binding onto the panel.

# Comments

This is family room/lounge room and hallway combined due to open plan.

Visible wear and tear present to surfaces.

Cracking to adjoining walls/surfaces, skirting, architraves and to cornice joints.

# Comments

Visible wear and tear present to surfaces.

Cracking to adjoining walls/surfaces, skirting, architraves and to cornice joints.

Robe rubbers damaged.

# Comments

Visible wear and tear present to surfaces.

Cracking to adjoining walls/surfaces, skirting, architraves and to cornice joints.

Draw issue to robe area.

# Comments

Visible wear and tear present to surfaces.

Significant cracking to grout joints in multiple areas of the shower recess.

Door handle shifted and not straight.

Discolouration of shower recess grate.