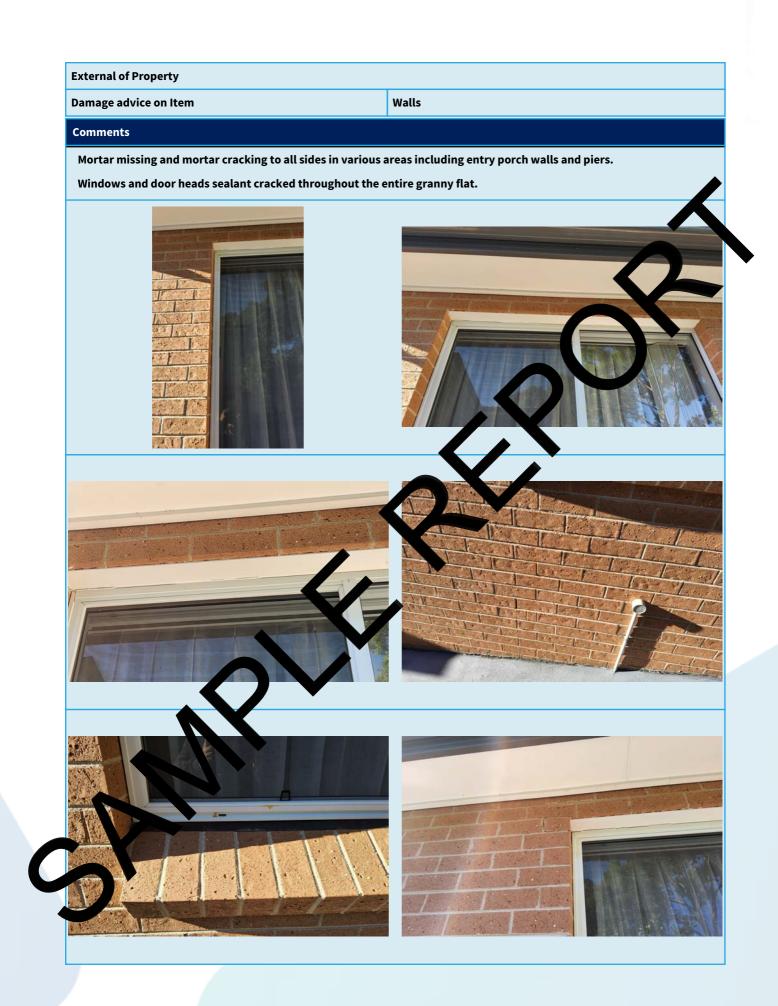

#### **External of Property**

Damage advice on Item

Driveways and paths

#### Comments

Loose paver finish path to the grannyflat.

Cracking to concrete path present.

Moss and discolouration to path present.

Main house driveway, cross over and kerb presenting cracking and damage.