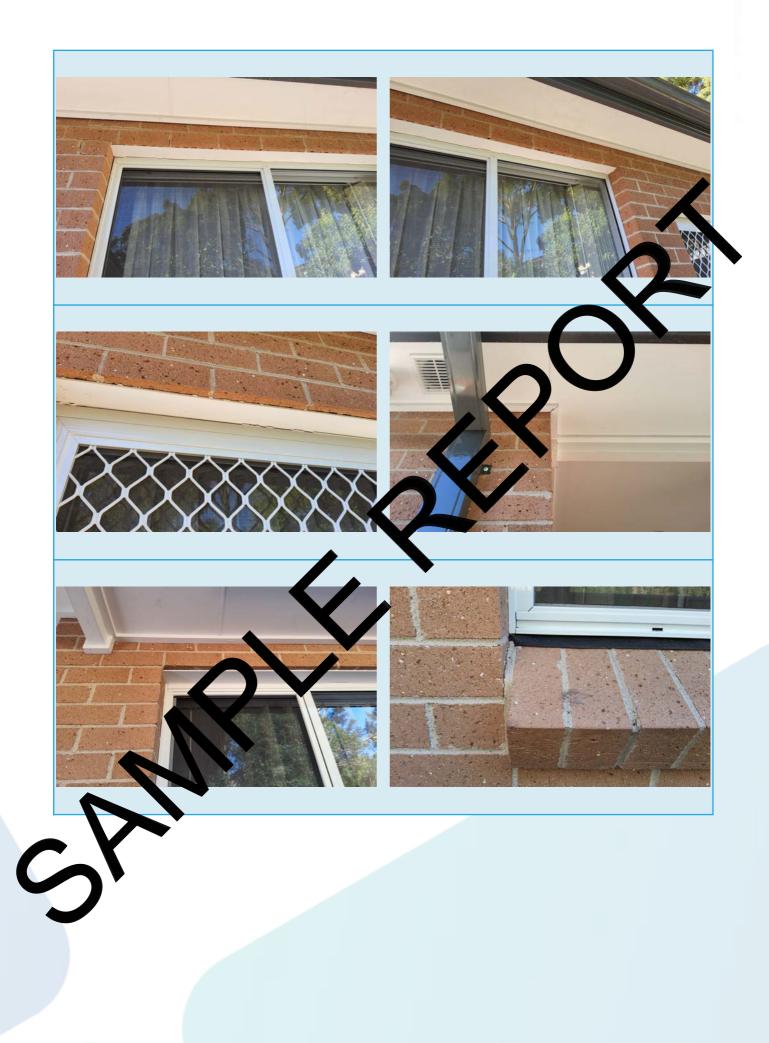

#### **External of Property**

Damage advice on Item

Driveways and paths

#### Comments

Loose paver finish path to the grannyflat.

Cracking to concrete path present.

Moss and discolouration to path present.

Main house driveway, cross over and kerb presenting cracking and damage.