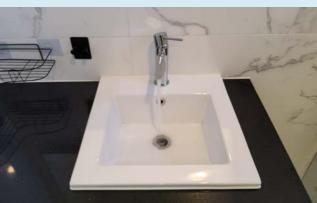

# Internal areas Major Structural Defect Bathrooms

# Comments

Visible wear and tear present to surfaces.

Significant cracking to grout joints in multiple areas of the shower recess.

Door handle shifted and not straight.

Discolouration of shower recess grate.

Tap loose.