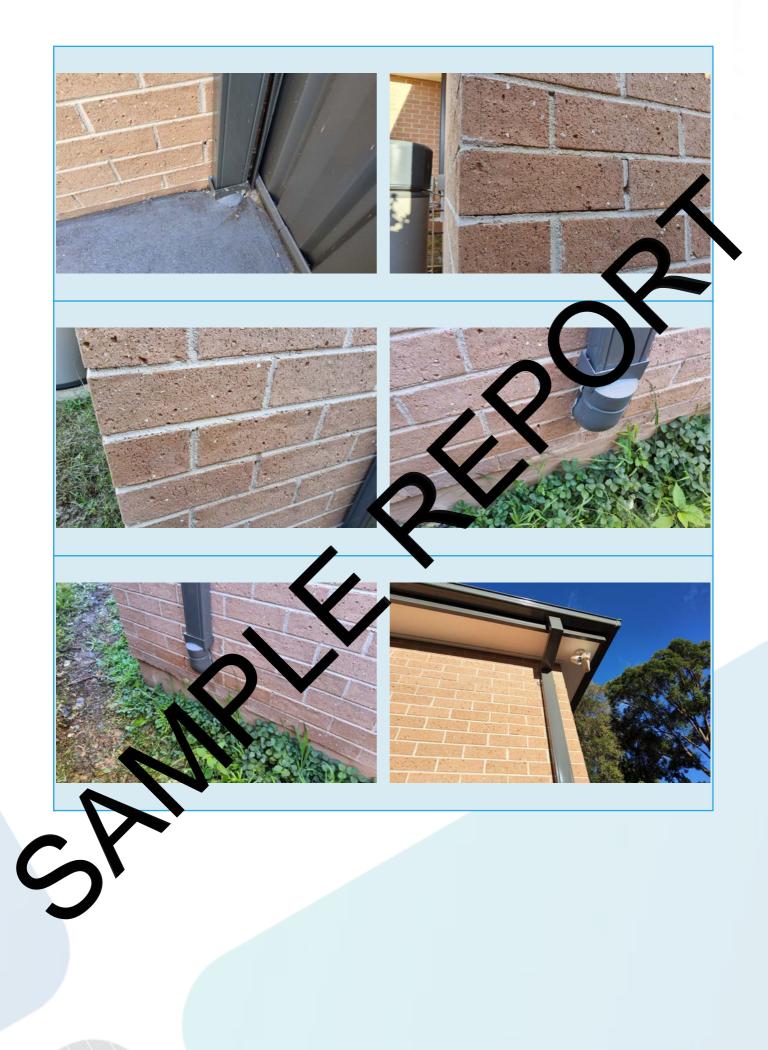

#### **External of Property**

Damage advice on Item

Driveways and paths

#### Comments

Loose paver finish path to the grannyflat.

Cracking to concrete path present.

Moss and discolouration to path present.

Main house driveway, cross over and kerb presenting cracking and damage.