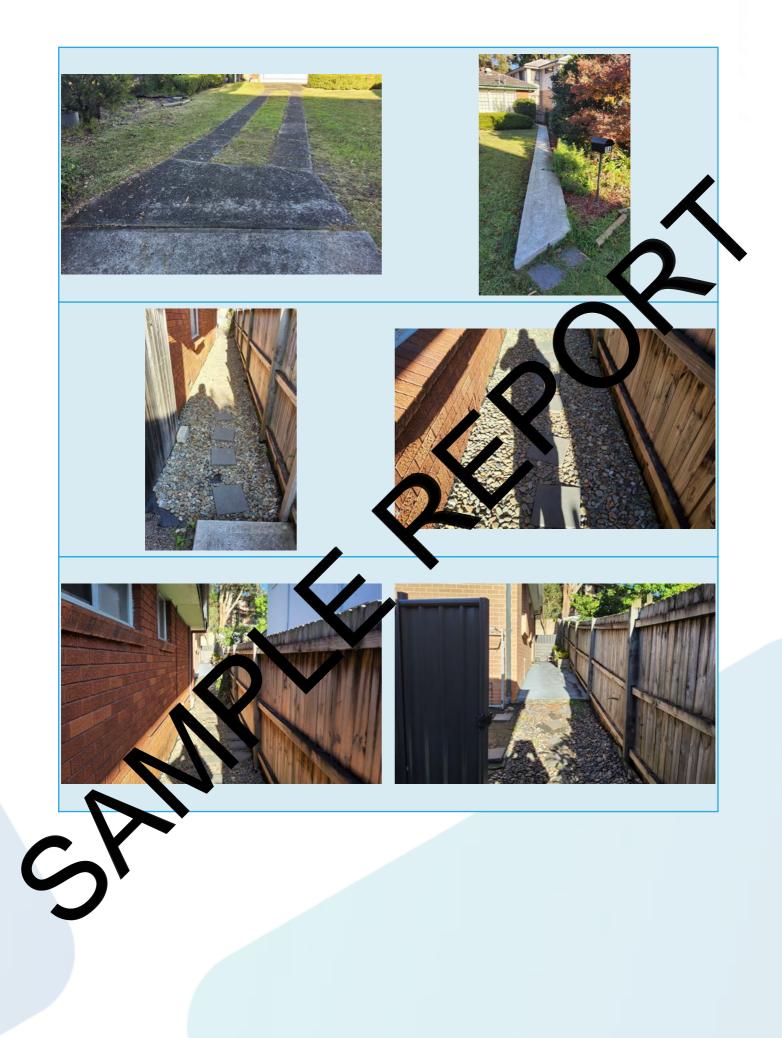

#### **External of Property**

Damage advice on Item

Driveways and paths

#### Comments

Loose paver finish path to the grannyflat.

Cracking to concrete path present.

Moss and discolouration to path present.

Main house driveway, cross over and kerb presenting cracking and damage.

# **External of Property Retaining Walls General Advice On Item** Comments Significant Moss and moisture to retaining walls, gaps present to the right hand side.