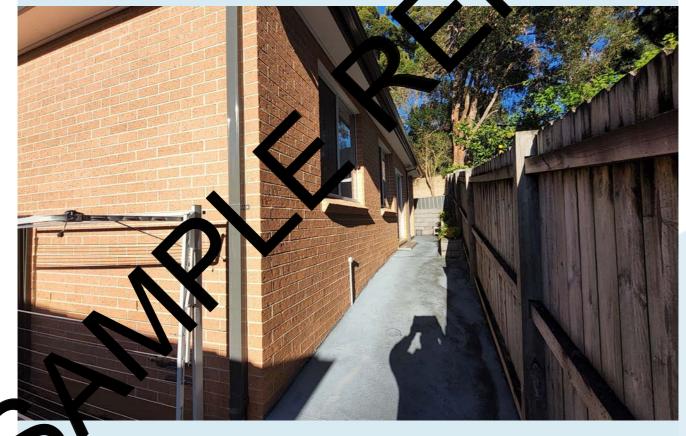

#### Image of property:

#### Comments

Loose paver finish path to the grannyflat.

Cracking to concrete path present.

Moss and discolouration to path present.

Main house driveway, cross over and kerb presenting cracking and damage.