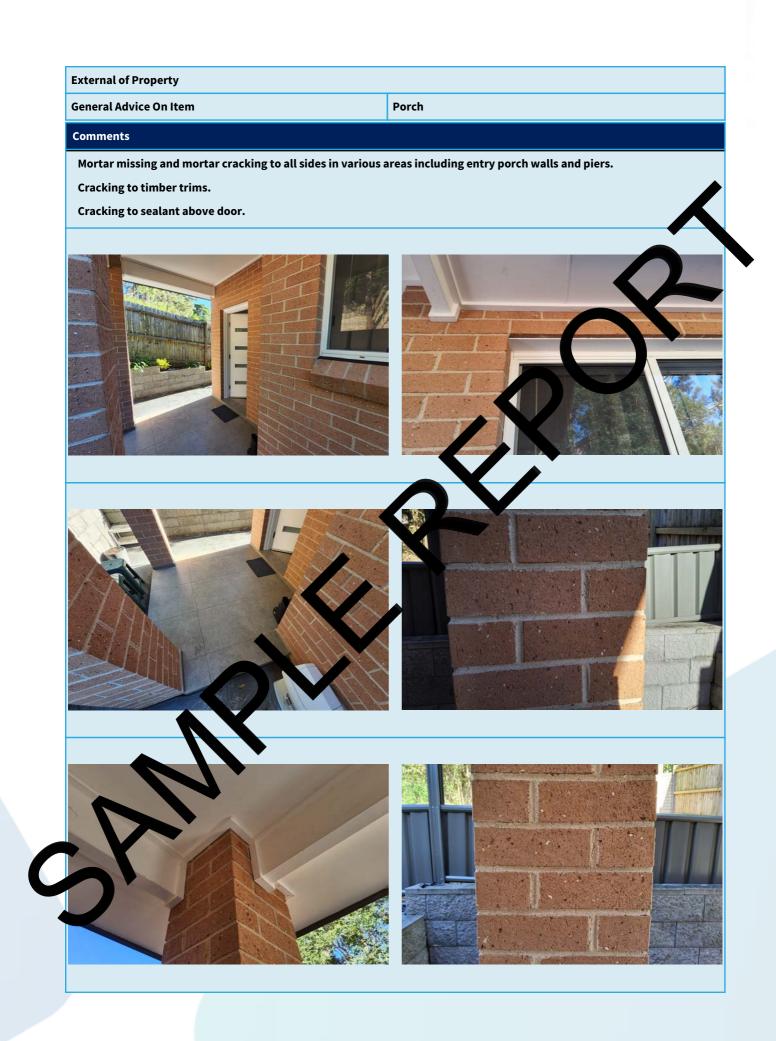

|                       | Condition<br>Visually Fine | General Advice<br>On Item | Damage advice<br>on Item | Major structural<br>Defect | Unable to<br>Inspect Due to<br>Access | Not Applicable |
|-----------------------|----------------------------|---------------------------|--------------------------|----------------------------|---------------------------------------|----------------|
| Driveways and Paths   |                            |                           | đ                        |                            |                                       |                |
| Walls                 |                            |                           | đ                        |                            |                                       |                |
| Expansion joints      | V                          |                           |                          |                            |                                       |                |
| Windows               |                            |                           | đ                        |                            |                                       |                |
| Window Placement      | <b>√</b>                   |                           |                          |                            |                                       |                |
| Doors                 |                            |                           | র্থ                      |                            |                                       |                |
| Fascia                | <b>d</b>                   |                           |                          |                            |                                       |                |
| Eaves                 |                            | ď                         |                          |                            |                                       |                |
| Flashings             |                            |                           |                          |                            |                                       | ∑              |
| Roof                  |                            | ď                         |                          |                            |                                       |                |
| Skylights             |                            |                           |                          |                            |                                       | <b>₫</b>       |
| Vents                 | ď                          |                           |                          |                            |                                       |                |
| Valleys               |                            | ď                         |                          |                            |                                       |                |
| Down Pipes            | ď                          |                           |                          |                            |                                       |                |
| Drainage              | <b>√</b>                   |                           |                          |                            |                                       |                |
| Pointing              | <b>√</b>                   |                           |                          |                            |                                       |                |
| Gutters               |                            |                           |                          |                            |                                       |                |
| Chimney               |                            |                           |                          |                            |                                       | J              |
| Sub Floor Ventilation |                            |                           |                          |                            |                                       | V              |
| Deck                  |                            |                           |                          |                            |                                       | V              |
| Pergola               |                            |                           |                          |                            |                                       | V              |
| Porc                  |                            | V                         |                          |                            |                                       |                |
| Balcony               |                            |                           |                          |                            |                                       | V              |
| 5.                    |                            |                           |                          |                            |                                       | V              |
| h vails               |                            |                           |                          |                            |                                       | V              |
| Pool pace             |                            |                           |                          |                            | V                                     |                |
| Jtumps                |                            |                           |                          |                            |                                       | <b>d</b>       |
| Retaining Walls       |                            | J                         |                          |                            |                                       |                |
| Garage/Car Port       |                            |                           |                          |                            |                                       | V              |

#### **External of Property**

Damage advice on Item

Driveways and paths

#### Comments

Loose paver finish path to the grannyflat.

Cracking to concrete path present.

Moss and discolouration to path present.

Main house driveway, cross over and kerb presenting cracking and damage.