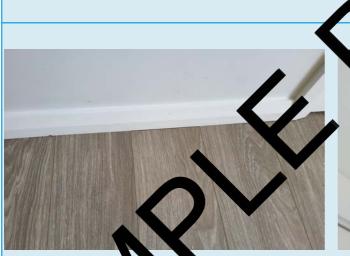

#### Comments

This is family room/lounge room and hallway combined due to open plan.

Visible wear and tear present to surfaces.

Cracking to adjoining walls/surfaces, skirting, architraves and to cornice joints.

# Comments

This is family room/lounge room and hallway combined due to open plan.

Visible wear and tear present to surfaces.

Cracking to adjoining walls/surfaces, skirting, architraves and to cornice joints.