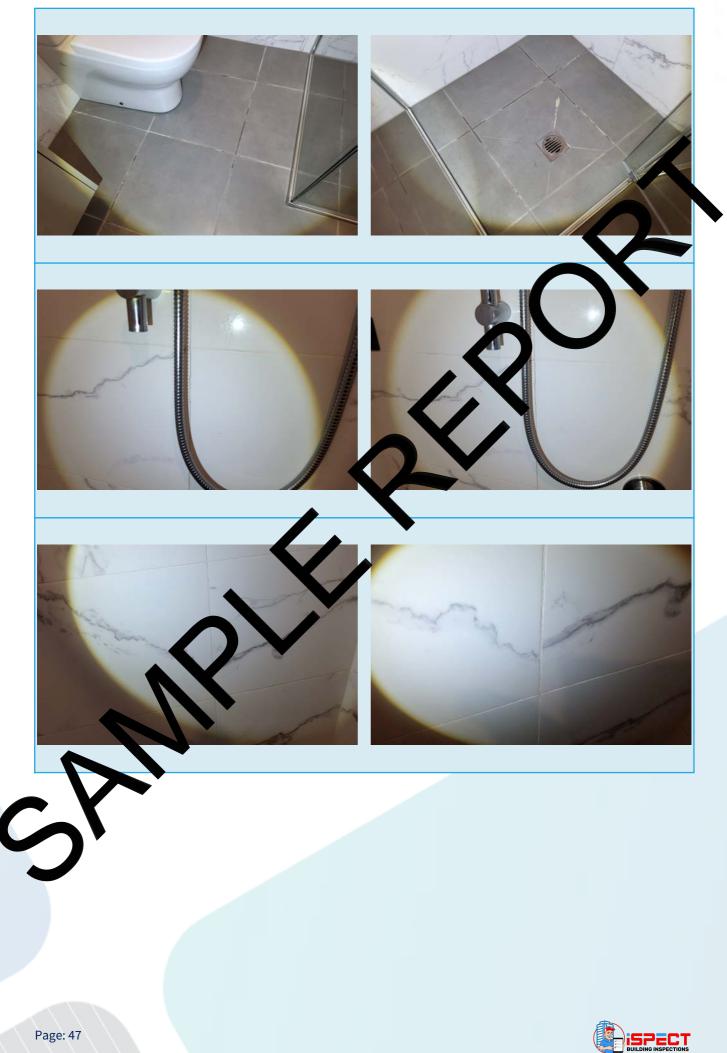

# Internal areas Major Structural Defect Bathrooms

# Comments

Visible wear and tear present to surfaces.

Significant cracking to grout joints in multiple areas of the shower recess.

Door handle shifted and not straight.

Discolouration of shower recess grate.

Tap loose.