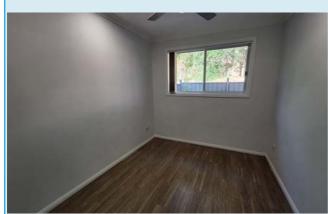

urfaces.

Cracking to adjoining walls/surfaces, skirting, architraves and to cornice joints.

Storage cupboard right side binding onto the panel.















# Internal areas **General Advice On Item** Kitchen Comments Visible wear and tear present to surfaces. Cracking to adjoining walls/surfaces, skirting, architraves and to cornice joints.

### Internal areas

Damage advice on Item

Bedroom 1

# Comments

Visible wear and tear present to surfaces.

Cracking to adjoining walls/surfaces, skirting, architraves and to cornice joints.

Robe rubbers damaged.

















# Internal areas

Damage advice on Item

Bedroom 2

# Comments

Visible wear and tear present to surfaces.

Cracking to adjoining walls/surfaces, skirting, architraves and to cornice joints.

Draw issue to robe area.

















# Internal areas Major Structural Defect Bathrooms

# Comments

Visible wear and tear present to surfaces.

Significant cracking to grout joints in multiple areas of the shower recess.

Door handle shifted and not straight.

Discolouration of shower recess grate.

Tap loose.

























# 7. Report findings - summary

This Building Inspection summary provides you with a "snapshot" of the items the inspector considers of greatest significance for you, in respect of the building only, when considering this property. Please refer to the Definitions and the complete Report for detailed information regarding visible defects. Note that this Summary is not the complete Report and that in the event of an apparent discrepancy the complete Report overrides the Summary in