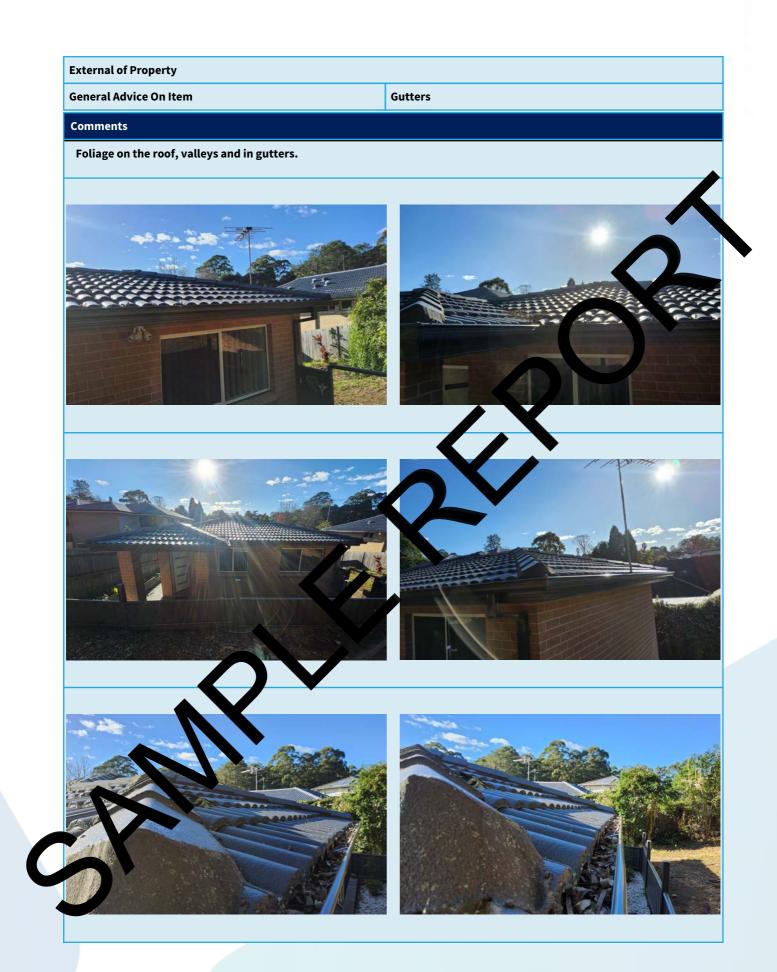

#### **External of Property**

Damage advice on Item

Driveways and paths

#### Comments

Loose paver finish path to the grannyflat.

Cracking to concrete path present.

Moss and discolouration to path present.

Main house driveway, cross over and kerb presenting cracking and damage.