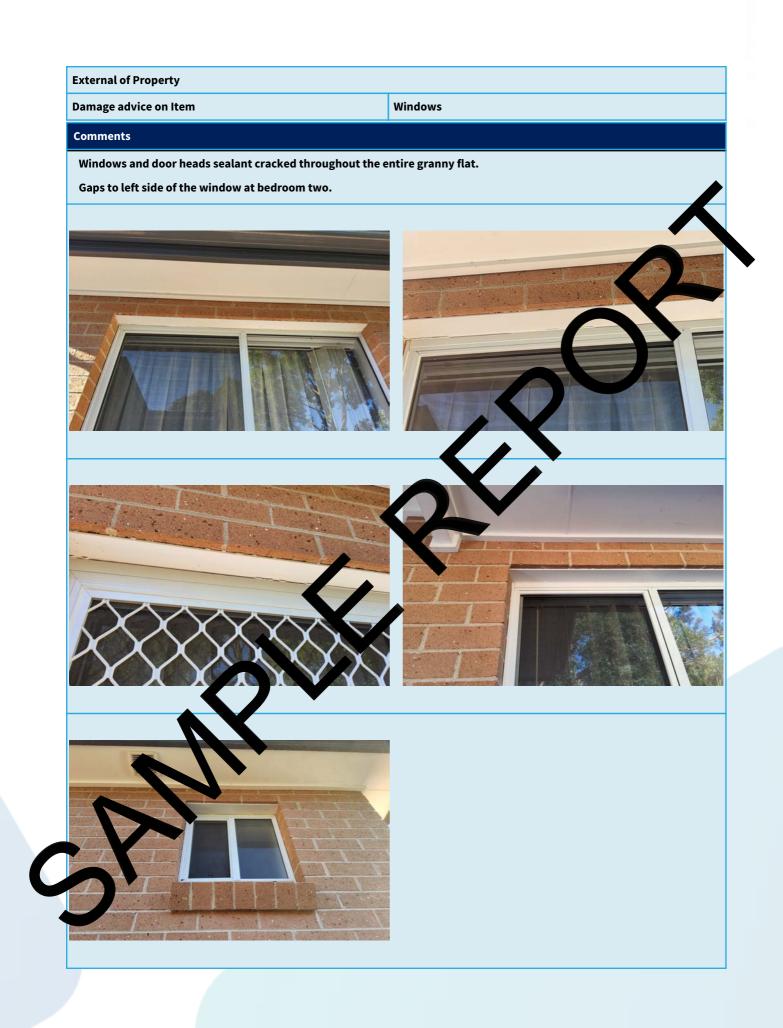

#### **External of Property**

Damage advice on Item

Driveways and paths

#### Comments

Loose paver finish path to the grannyflat.

Cracking to concrete path present.

Moss and discolouration to path present.

Main house driveway, cross over and kerb presenting cracking and damage.