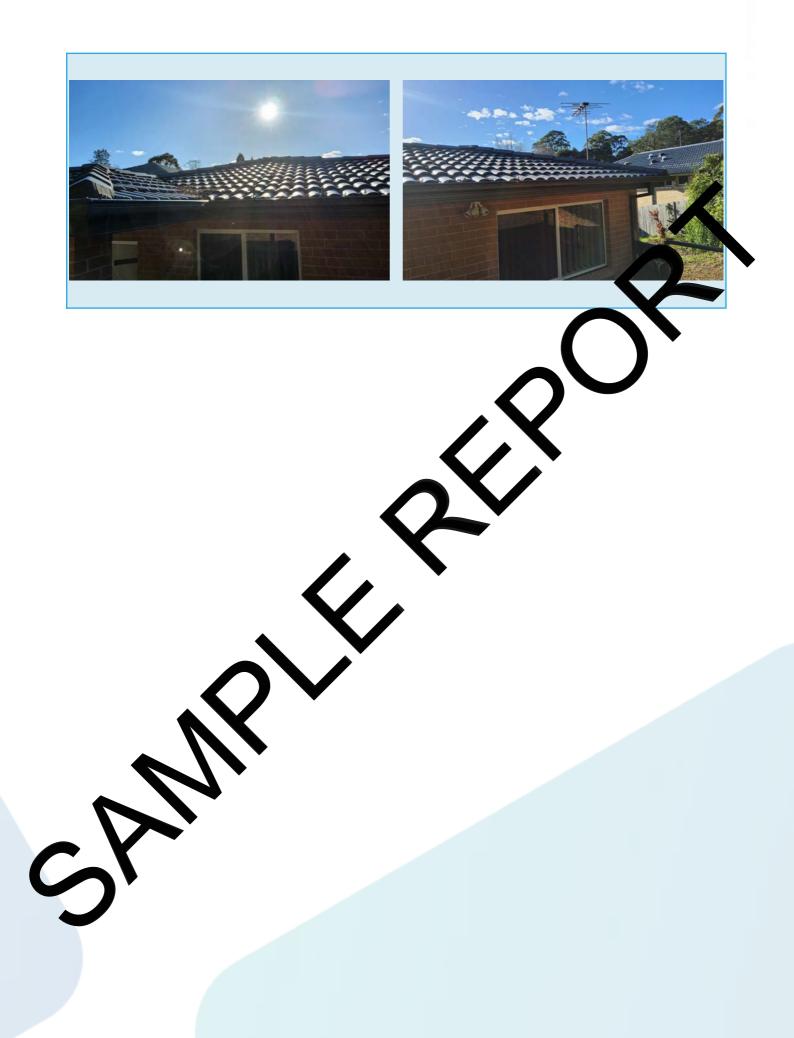

#### **External of Property**

Damage advice on Item

Driveways and paths

#### Comments

Loose paver finish path to the grannyflat.

Cracking to concrete path present.

Moss and discolouration to path present.

Main house driveway, cross over and kerb presenting cracking and damage.